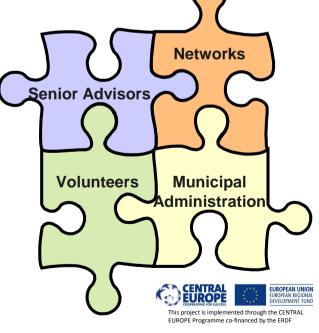

# City map of appropriate homes and home care services

Main task:Mapping of appropriate homes and home care services and<br/>integrate the geocoded data in a web platform

- **Target groups:** Elderly and disabled persons, players in the districts (welfare worker, housing corporations, networks, staff at the senior offices, volunteers), family members / neighbors, service and product providers including the areas living, healthcare and home care, municipal administration
- Partners: Social Services Department,