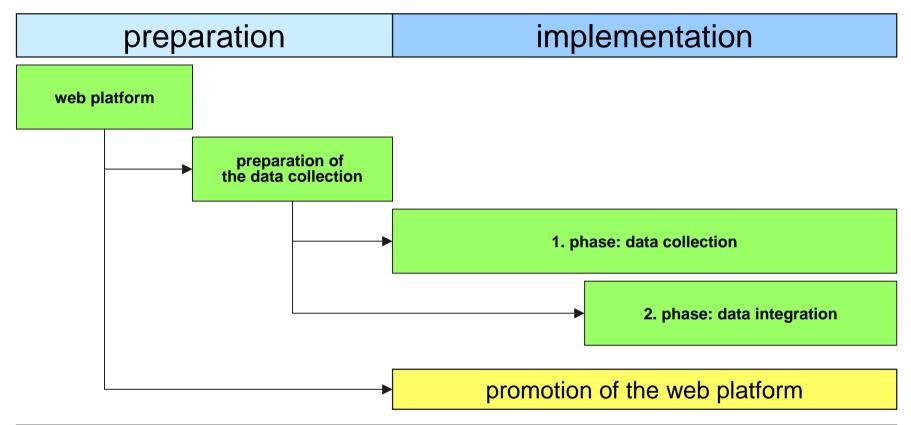

# City map of appropriate homes and home care services

Main task:Mapping of appropriate homes and home care services and<br/>integrate the geocoded data in a web platform

- **Target groups:** Elderly and disabled persons, players in the districts (welfare worker, housing corporations, networks, staff at the senior offices, volunteers), family members / neighbors, service and product providers including the areas living, healthcare and home care, municipal administration
- Partners: Social Services Department,

LSG, target groups

- Approach:Data is stored step by step into<br/>the web portal database, together<br/>with the target groups, until a<br/>district is finished.
- Advantage: Sustainability by involving the target group!

The web platform has been built.

City map of appropriate homes and home care services

- Implementation plan