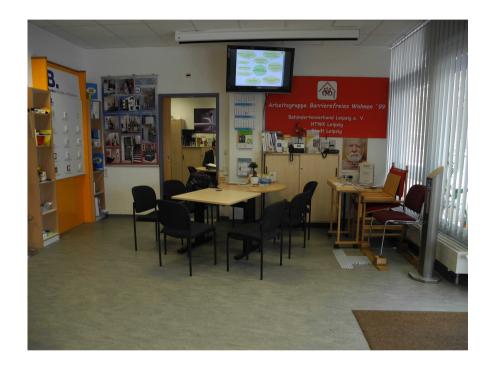

## Sample of housing design solution for elderly and disabled persons – project status

Some pieces especially of the bath interior are already shown in the municipal housing advice agency.

## Sample of housing design solution for elderly and disabled persons – project status

We want to restructure the room with innovative solutions for elderly and vulnerable people to present the interior of an entire apartment !