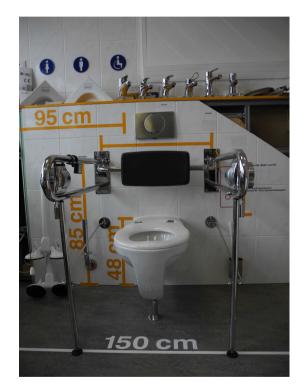

## Sample of housing design solution for elderly and disabled persons – project status

Some pieces especially of the bath interior are already shown in the municipal housing advice agency.

## Sample of housing design solution for elderly and disabled persons – project status

We want to restructure the room with innovative solutions for elderly and vulnerable people to present the interior of an entire apartment !